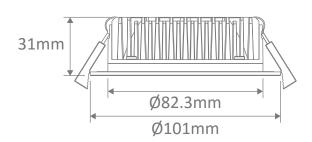

## Diagrams / Additional

Ø90mm Cutout

| Item No.        | Variant | Colour Temp |
|-----------------|---------|-------------|
| TEK-10-WHT-TRIO | 20440   | TRIO        |
| TEK-10-BLK-TRIO | 20620   | TRIO        |
| TEK-10-SCH-TRIO | 20442   | TRIO        |