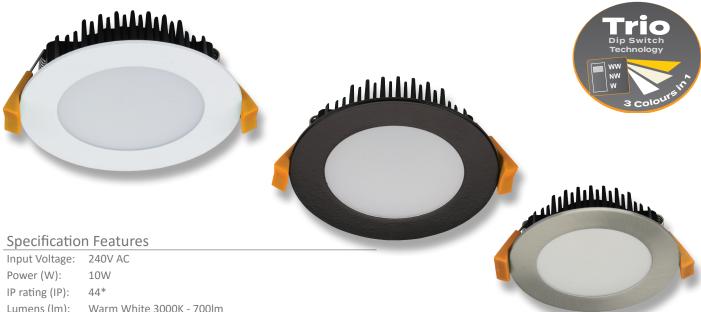

## TEK-10-TRIO

## Fixed LED Downlight

## Description

The TEK range of LED downlights have been designed with slim features to blend in with the ceiling. Featuring a flat face, wide light distribution and an ultra slim housing, makes this downlight suitable for installations where ceiling space is minimal. Complete with a dimmable LED driver and flex and plug. Fully dimmable with Domus dimmer series.

Now with TRIO, the added option of changing the colour temperature output of the downlight with a dip switch at the back of the fitting.

Lumens (Im): Warm White 3000K - 700lm

Neutral White 4000K - 750lm White 5700K - 800lm

**SMD** LED type:

CCT: 3000K - 4000K - 5700K (Switchable)

CRI: >80 Beam angle (°): 90° Yes\*\* Dimmable: Lifespan (hrs): 50,000hrs Ø90-95mm Cutout (Ø):

IP44 rating is from the underside of the down light once installed into the ceiling.